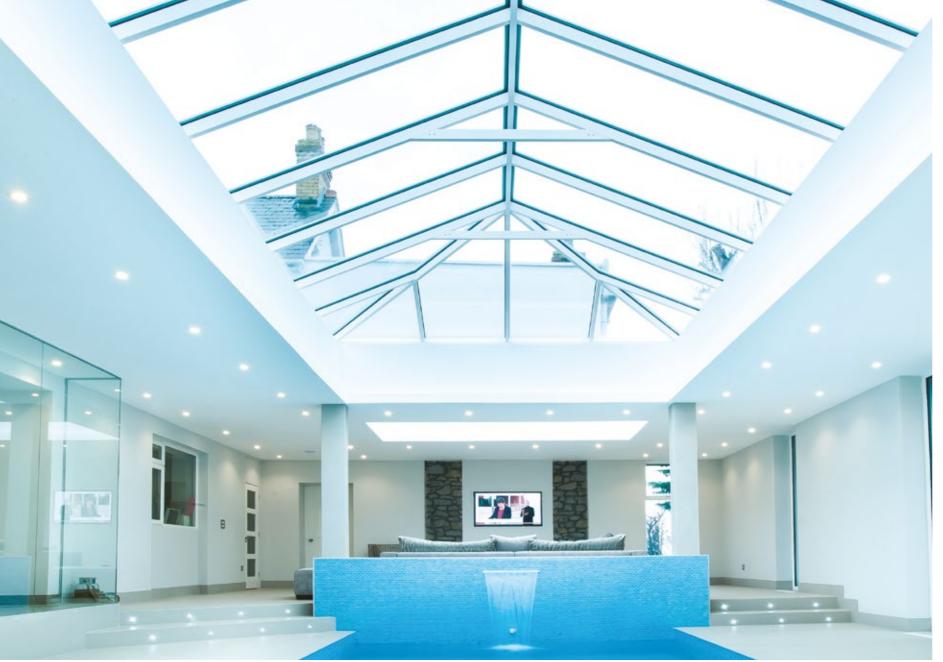

## MAXIMUM IMPACT MINIMAL INTRUSION

## Unrivalled strength

Extra strong rafters mean the tie bars can be set higher, guaranteeing excellent headroom and no intrusion into the living area. Even in large buildings the roof structure remains remarkably minimal, creating a sense of clear, free space under the eaves.

Increased roof strength means the design aesthetics and clear sight lines achievable using the slim Atlas profiles remains unmatched by any other manufacturer, creating a roof that can suit any dwelling.