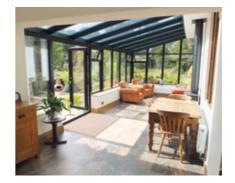

## **LEAN-TO**

Changing the shape of conservatories

A lean-to is an ideal alternative to a traditional conservatory and adds a sleek and modern design to any home.

A MODERN
TAKE ON THE
CONSERVATORY

Perfect for creating additional space, the single sloped Atlas lean-to can be any width and can project into your garden for up to about 4 metres. The Atlas lean-to can be installed just about anywhere.

It is the perfect style for bi-fold doors so you can dramatically open up your home to your garden. The variable roof pitch gives you a huge choice of looks, from fitting it under the first floor window ledges or right up to the eaves. Clean lines and minimal fuss.