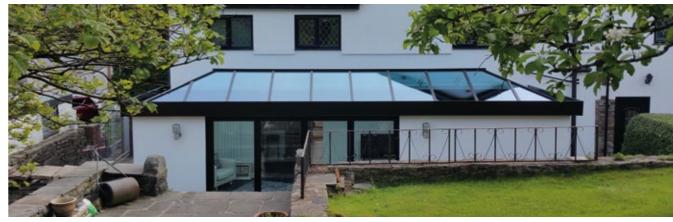

## **UNRIVALLED AERIAL VIEWS**

Using the benefits of slimline technology
Atlas have combined good looks, outstanding
strength and intelligent detailing, to create
one of the finest looking products available for
conservatory and orangery installations.

The versatility of the aluminium rafters and creative design solutions have removed the requirements for outdated bulky hood covers on lantern roofs and Edwardians.

## **CONSERVATORIES**

Less is more

Atlas conservatory roofs offer an ultra slim frame, minimalist internal design and superb thermal performance, making Atlas an unrivalled choice for all homes.

Manufactured to your exact specifications the Atlas conservatory roof will change the way you look at conservatory roofs.

Unlike traditional conservatory roofs which can be cluttered by low hanging bars, oversized ridges and obtrusive ridge ends, and poor thermal efficiency, the Atlas roof benefits from a 70% slimmer frame with the hidden or subtle bars – more glass, less roof and unrivalled thermal efficiency.