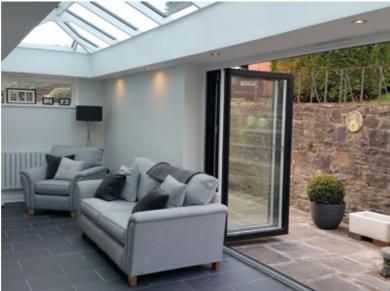

## **CONSERVATORIES**

Less is more

Atlas conservatory roofs offer an ultra slim frame, minimalist internal design and superb thermal performance, making Atlas an unrivalled choice for all homes.

Manufactured to your exact specifications the Atlas conservatory roof will change the way you look at conservatory roofs.

Unlike traditional conservatory roofs which can be cluttered by low hanging bars, oversized ridges and obtrusive ridge ends, and poor thermal efficiency, the Atlas roof benefits from a 70% slimmer frame with the hidden or subtle bars – more glass, less roof and unrivalled thermal efficiency.

Your retailer will have the knowledge and expertise to help you decide which style and specification will suit your home and budget.

By offering **MORE SKY – LESS ROOF™** with a thinner, lighter, and stronger structure, the Atlas roof is a fantastic solution for upgrading your conservatory.