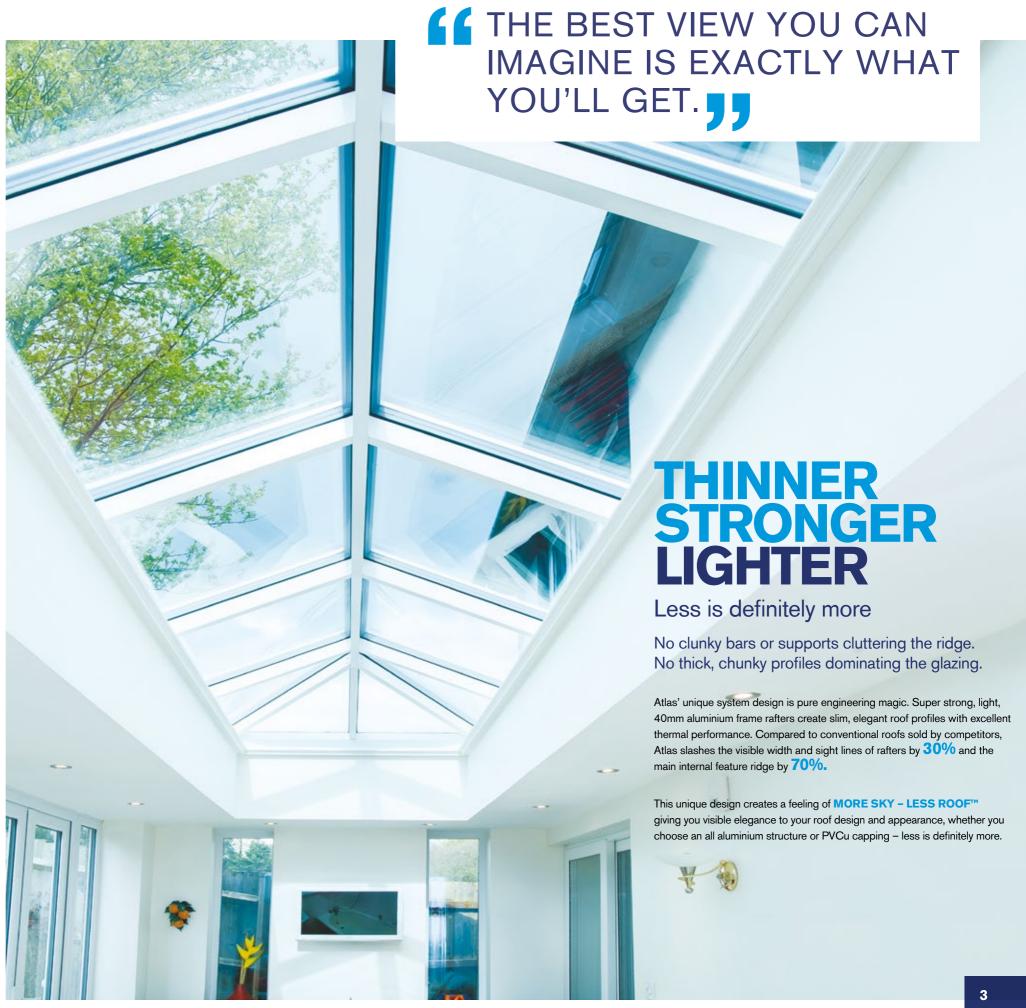

## Pictures say a thousand words

The slimline thermally broken aluminium rafter sections have a sleek appearance that brings a stylish ambience and modern finish, while maximising the use of light and space within your home.

### **Quality finish**

By keeping sight lines low and unobtrusive, Atlas ensures even a large glazed roof structure won't over dominate a plot.

All aluminium exterior coloured profiles are quality finished with powder coat paint, which is guaranteed to last. Dual coloured roofs are also available as the exterior colour can be easily changed to achieve the exterior look you desire.

From the outside, Atlas' discreet design for rafter

external caps and slimline ridge are a world apart

from the chunky conventional T-bar caps and

ridges used by competitors.

## **UNRIVALLED AERIAL VIEWS**

Using the benefits of slimline technology
Atlas have combined good looks, outstanding
strength and intelligent detailing, to create
one of the finest looking products available for
conservatory and orangery installations.