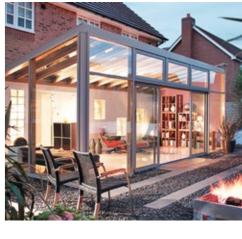

# FLAT ROOFLIGHT

## **Minimal Sightlines**

The minimalistic contemporary external design with flush glazing gives a sleek, modern appearance and is a stunning addition to any home extension.

## **Ultimate Performance**

Thermal performance is at the forefront of homeowners minds. With an unrivalled double glazing overall U Value (roof and glass) of 1.3 w/m2k the Atlas Flat Rooflight outperforms many of its rivals.

## **Maximum Light**

The unique aluminium external and internal capping and bespoke structural PVCu internal core make the Atlas Flat Rooflight the ultimate glazed flat rooflight.

Sitting flush with the internal plaster line, the fixed flat rooflight appears frameless from the interior of the home, creating the illusion of an open roof space.