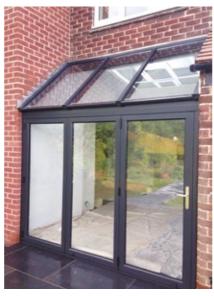

# THE ULTIMATE SLIM ROOF FRAME

The Atlas roof brings an unrivalled contemporary style with its slim roof frame showing ultra slim sight lines and minimal rafter bar intrusion. Its engineering excellence eliminates the need for bulky ridge detail, bosses and hoods.

Have a closer look and the difference becomes clear.

MORE SKY – LESS ROOF™

## Pictures say a thousand words

The slimline thermally broken aluminium rafter sections have a sleek appearance that brings a stylish ambience and modern finish, while maximising the use of light and space within your home.