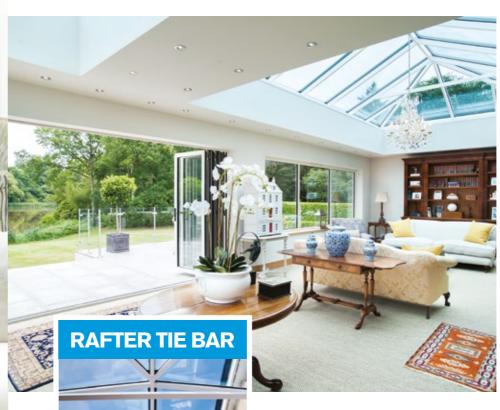

## MAXIMUM IMPACT MINIMAL INTRUSION

## Unrivalled strength

Extra strong rafters mean the tie bars can be set higher, guaranteeing excellent headroom and no intrusion into the living area. Even in large buildings the roof structure remains remarkably minimal, creating a sense of clear, free space under the eaves.

Increased roof strength means the design aesthetics and clear sight lines achievable using the slim Atlas profiles remains unmatched by any other manufacturer, creating a roof that can suit any dwelling.