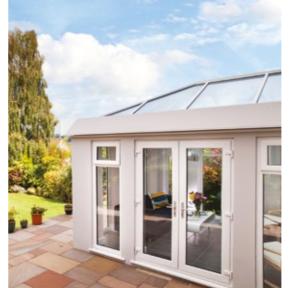

## **LEAN-TO**

Changing the shape of conservatories

A lean-to is an ideal alternative to a traditional conservatory and adds a sleek and modern design to any home.

A MODERN
TAKE ON THE
CONSERVATORY

Perfect for creating additional space, the single sloped Atlas lean-to can be any width and can project into your garden for up to about 4 metres. The Atlas lean-to can be installed just about anywhere.

It is the perfect style for bi-fold doors so you can dramatically open up your home to your garden. The variable roof pitch gives you a huge choice of looks, from fitting it under the first floor window ledges or right up to the eaves. Clean lines and minimal fuss.