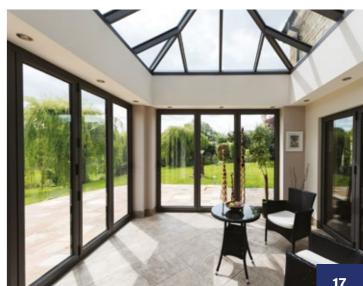

# THE ULTIMATE SLIM ROOF FRAME

The Atlas roof brings an unrivalled contemporary style with its slim roof frame showing ultra slim sight lines and minimal rafter bar intrusion. Its engineering excellence eliminates the need for bulky ridge detail, bosses and hoods.

Have a closer look and the difference becomes clear.

MORE SKY – LESS ROOF™

From the outside, Atlas' discreet design for rafter

external caps and slimline ridge are a world apart

from the chunky conventional T-bar caps and

ridges used by competitors.