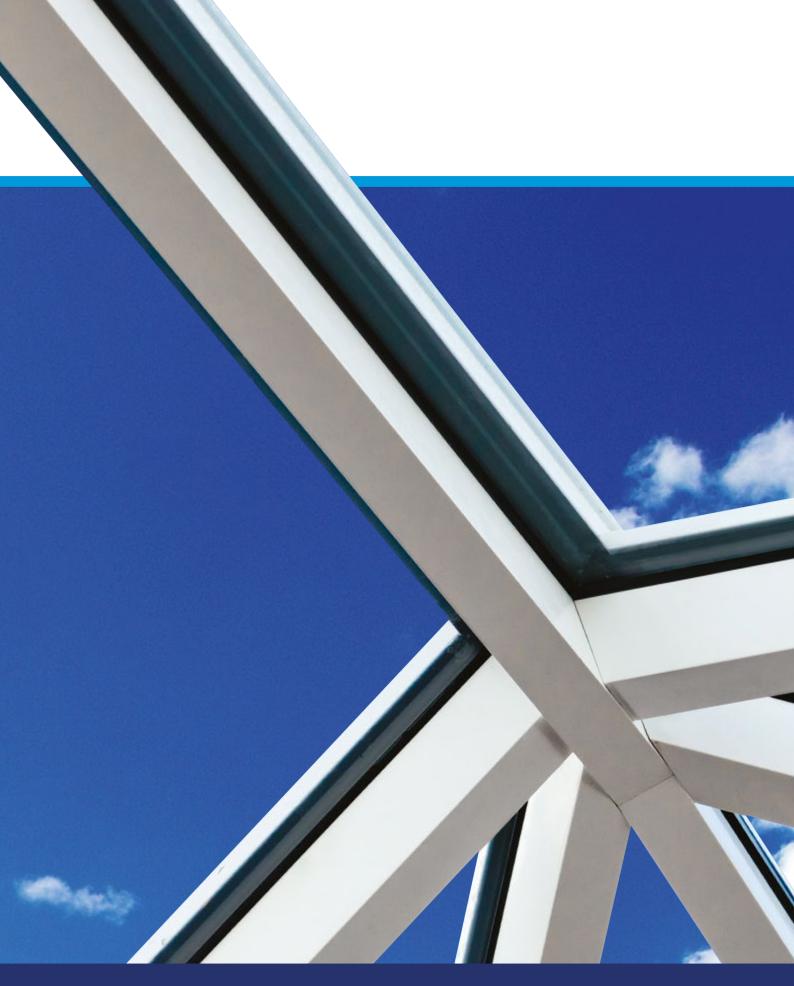

# THE ULTIMATE SLIM ROOF FRAME

The Atlas roof brings an unrivalled contemporary style with its slim roof frame showing ultra slim sight lines and minimal rafter bar intrusion. Its engineering excellence eliminates the need for bulky ridge detail, bosses and hoods.

Have a closer look and the difference becomes clear.

MORE SKY – LESS ROOF™

## Pictures say a thousand words

The slimline thermally broken aluminium rafter sections have a sleek appearance that brings a stylish ambience and modern finish, while maximising the use of light and space within your home.

From the outside, Atlas' discreet design for rafter

external caps and slimline ridge are a world apart

from the chunky conventional T-bar caps and

ridges used by competitors.

## **UNRIVALLED AERIAL VIEWS**

Using the benefits of slimline technology
Atlas have combined good looks, outstanding
strength and intelligent detailing, to create
one of the finest looking products available for
conservatory and orangery installations.