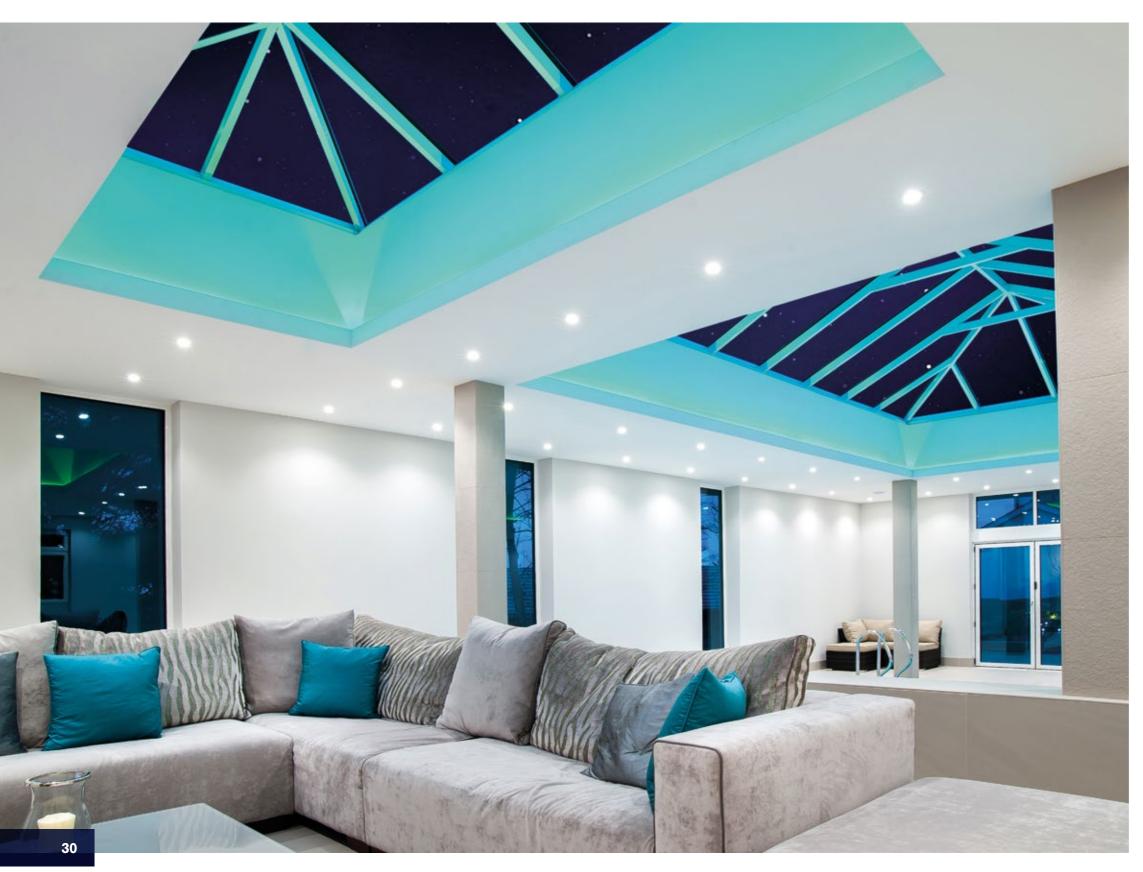

## Pictures say a thousand words

The slimline thermally broken aluminium rafter sections have a sleek appearance that brings a stylish ambience and modern finish, while maximising the use of light and space within your home.

### **Quality finish**

By keeping sight lines low and unobtrusive, Atlas ensures even a large glazed roof structure won't over dominate a plot.

All aluminium exterior coloured profiles are quality finished with powder coat paint, which is guaranteed to last. Dual coloured roofs are also available as the exterior colour can be easily changed to achieve the exterior look you desire.

## **UNRIVALLED AERIAL VIEWS**

Using the benefits of slimline technology
Atlas have combined good looks, outstanding
strength and intelligent detailing, to create
one of the finest looking products available for
conservatory and orangery installations.