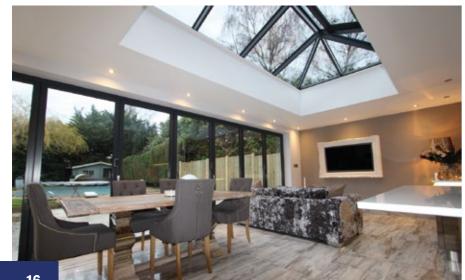

The Skyroom cleverly bridges the gap between a conservatory and a high-end orangery and is at the height of innovative contemporary design. The look of an orangery with no imitation features to detract from its good looks and its slimline roof allows you to see MORE SKY - LESS ROOF™.

The experienced engineers at Atlas have cleverly created a roof which acts as a traditional conservatory but looks like an opulent orangery.

An orangery has a number of features which make it more luxurious than a traditional conservatory. The secret to the Skyroom's realistic internal appearance is the solid internal pelmet which instantly changes the look of the room, and with spotlights added you can create the perfect evening lighting. Second to this is the appearance of the roof sitting on the pelmet (much like a lantern roof on an orangery).

The accurate orangery features make the Skyroom the ultimate choice in modern living. Its 300mm high aluminium contemporary fascia gives the Skyroom the realistic appearance of a contemporary ultra slim line orangery lantern both inside and out.

With no unsightly low rod bars or bulky joint covers cluttering the roof, the Skyroom guarantees excellent headroom and no intrusion into the room.

Thanks to a Atlas's signature 70% slimmer ridge and 30% slimmer rafter, the Skyroom blends design aesthetics, outstanding strength and unrivalled thermal performance - all under one orangery style roof.