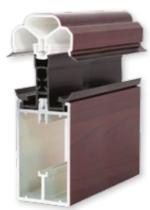

Perhaps the most significant benefit for aluminium conservatories when compared with PVCu is the vast colour choice. Aluminium can be coated in any RAL colour using the most up-to-date powder coating processes. This ensures a much tougher finish than conventional spray painting used on timber or PVCu, whilst all powder coated components are colour guaranteed for ten years.

### **Quality finish**

By keeping sight lines low and unobtrusive, Atlas ensures even a large glazed roof structure won't over dominate a plot.

All aluminium exterior coloured profiles are quality finished with powder coat paint, which is guaranteed to last. Dual coloured roofs are also available as the exterior colour can be easily changed to achieve the exterior look you desire.

From the outside, Atlas' discreet design for rafter

external caps and slimline ridge are a world apart

from the chunky conventional T-bar caps and

ridges used by competitors.