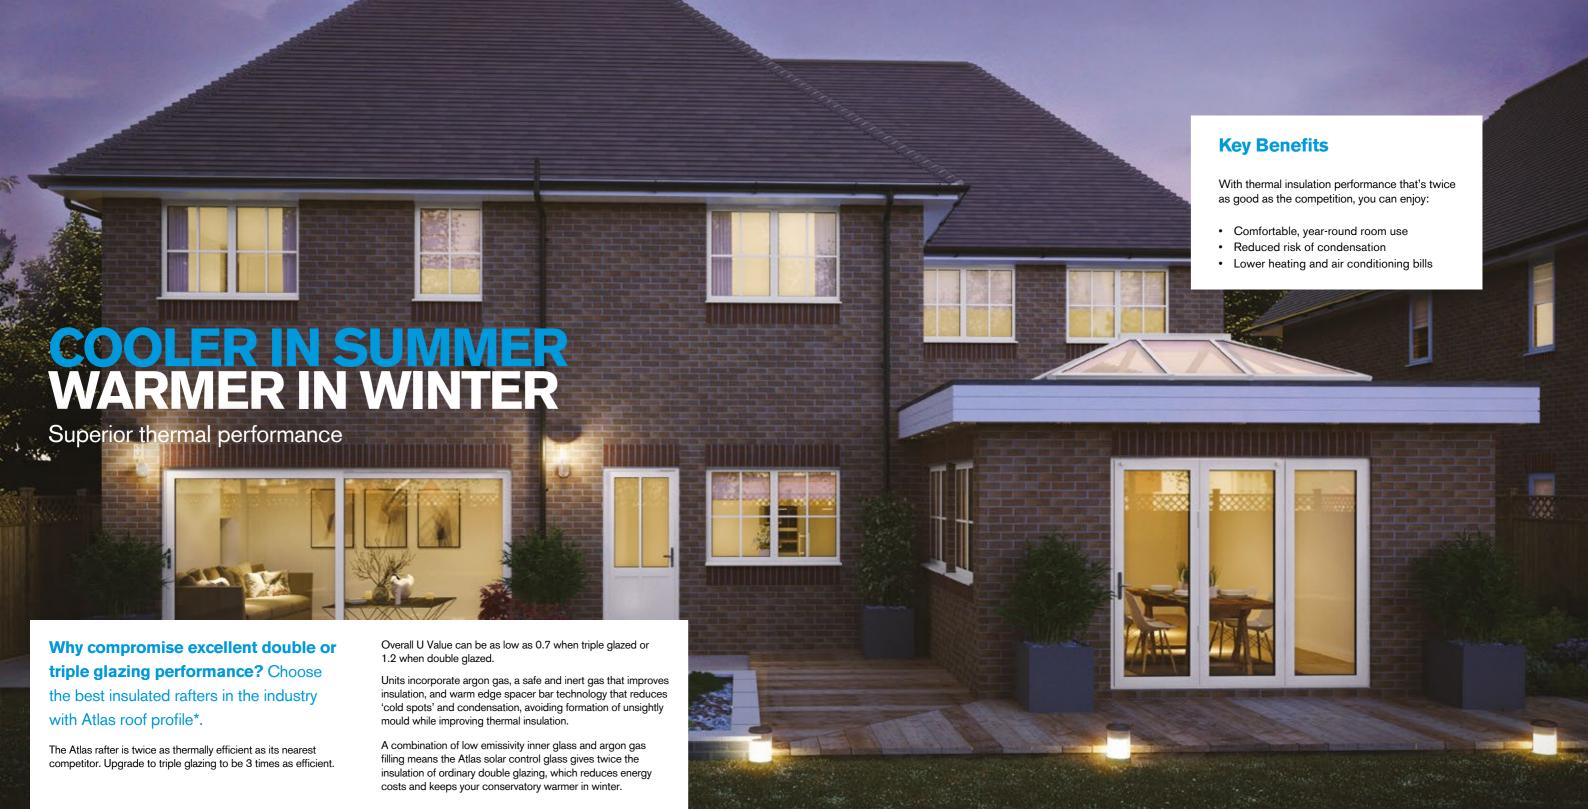

### **Key Benefits**

- The UK's most thermal efficient aluminium roof system\*
- The UK's strongest roof system\*
- Minimalist modern design with ultra-low sight lines
- Ideal for orangeries and lantern roofs
- Clean low sight lines externally
- Choice of PVCu or aluminium external caps
- Bevelled or flat external caps to suit building design
- Available in all RAL colours

\*Independent tests show that Atlas offers the best thermal and strength performance available in the UK domestic conservatory market.

A combination of low emissivity inner glass and argon gas filling means the Atlas solar control glass gives twice the insulation of ordinary double glazing, which reduces energy costs and keeps your conservatory warmer in winter.