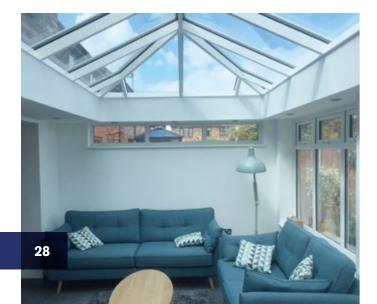

## **CONSERVATORIES**

Less is more

Atlas conservatory roofs offer an ultra slim frame, minimalist internal design and superb thermal performance, making Atlas an unrivalled choice for all homes.

Manufactured to your exact specifications the Atlas conservatory roof will change the way you look at conservatory roofs.

Unlike traditional conservatory roofs which can be cluttered by low hanging bars, oversized ridges and obtrusive ridge ends, and poor thermal efficiency, the Atlas roof benefits from a 70% slimmer frame with the hidden or subtle bars – more glass, less roof and unrivalled thermal efficiency.

Your retailer will have the knowledge and expertise to help you decide which style and specification will suit your home and budget.

By offering **MORE SKY – LESS ROOF™** with a thinner, lighter, and stronger structure, the Atlas roof is a fantastic solution for upgrading your conservatory.