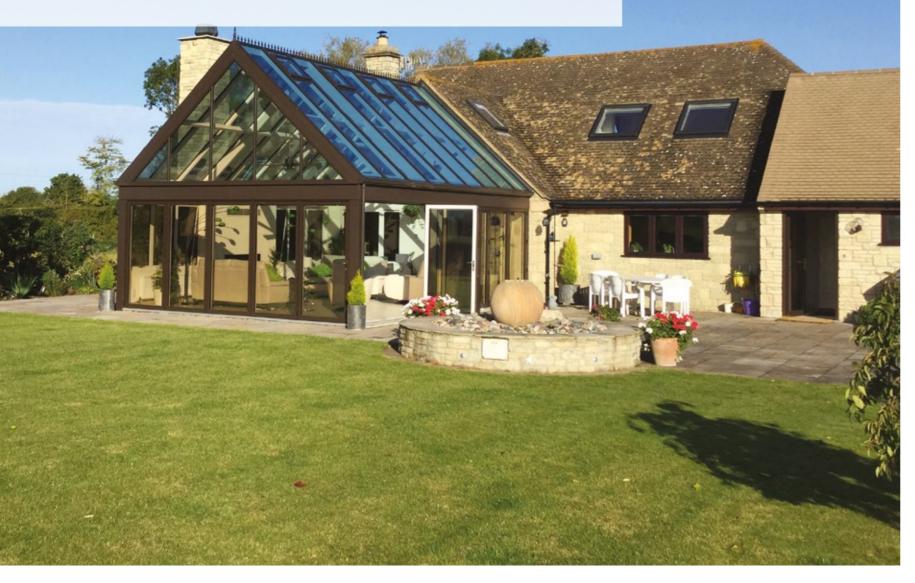

## **UNRIVALLED AERIAL VIEWS**

Using the benefits of slimline technology
Atlas have combined good looks, outstanding
strength and intelligent detailing, to create
one of the finest looking products available for
conservatory and orangery installations.

The versatility of the aluminium rafters and creative design solutions have removed the requirements for outdated bulky hood covers on lantern roofs and Edwardians.

# INNOVATION MEETS ARCHITECTURAL DESIGN

The innovative versatility of an Atlas roof allows you to design a stylish roof to fit perfectly with your home.

Talk to your retailer about the best option for your installation.

# MORE SKY LESS ROOF<sup>TM</sup>

We can create anything you desire with the

The combination of good design and precision engineering means that Atlas roofs can be fitted in almost every conceivable setting.