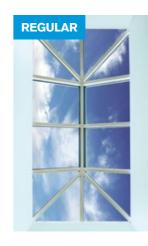

## **UNRIVALLED AERIAL VIEWS**

Using the benefits of slimline technology
Atlas have combined good looks, outstanding
strength and intelligent detailing, to create
one of the finest looking products available for
conservatory and orangery installations.

The versatility of the aluminium rafters and creative design solutions have removed the requirements for outdated bulky hood covers on lantern roofs and Edwardians.

= 1500mm x 3000mm

Maximum size = 4800mm

Maximum size Contemporary Pyramid lantern as

The Regular Pyramid lantern can go up to larger sizes with additional rafters.

per line drawing above =1500mm x 1500mm.

Maximum size

Regular lantern as per this rafter layout 3000mm x 4000mm - can go up to 5000mm x 10000mm with additional rafters.

Maximum size 1200mm x 2500mm and 1400mm x 2000mm

Talk to your retailer about larger sizes.