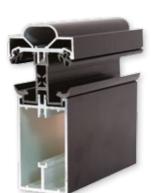

# THE ULTIMATE SLIM ROOF FRAME

The Atlas roof brings an unrivalled contemporary style with its slim roof frame showing ultra slim sight lines and minimal rafter bar intrusion. Its engineering excellence eliminates the need for bulky ridge detail, bosses and hoods.

## Pictures say a thousand words

The slimline thermally broken aluminium rafter sections have a sleek appearance that brings a stylish ambience and modern finish, while maximising the use of light and space within your home.

### **Quality finish**

By keeping sight lines low and unobtrusive, Atlas ensures even a large glazed roof structure won't over dominate a plot.

All aluminium exterior coloured profiles are quality finished with powder coat paint, which is guaranteed to last. Dual coloured roofs are also available as the exterior colour can be easily changed to achieve the exterior look you desire.

From the outside, Atlas' discreet design for rafter

external caps and slimline ridge are a world apart

from the chunky conventional T-bar caps and

ridges used by competitors.