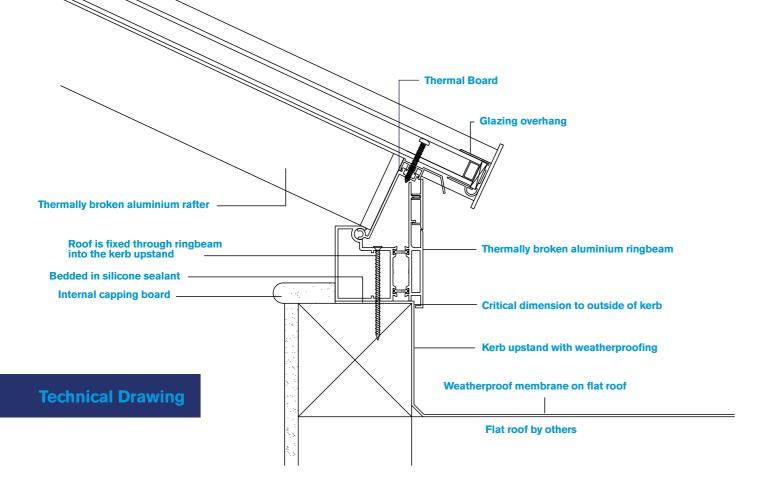

# FLAT ROOFLIGHT

## **Minimal Sightlines**

The minimalistic contemporary external design with flush glazing gives a sleek, modern appearance and is a stunning addition to any home extension.

## **Ultimate Performance**

Thermal performance is at the forefront of homeowners minds. With an unrivalled double glazing overall U Value (roof and glass) of 1.3 w/m2k the Atlas Flat Rooflight outperforms many of its rivals.

## **Maximum Light**

The unique aluminium external and internal capping and bespoke structural PVCu internal core make the Atlas Flat Rooflight the ultimate glazed flat rooflight.

Sitting flush with the internal plaster line, the fixed flat rooflight appears frameless from the interior of the home, creating the illusion of an open roof space.