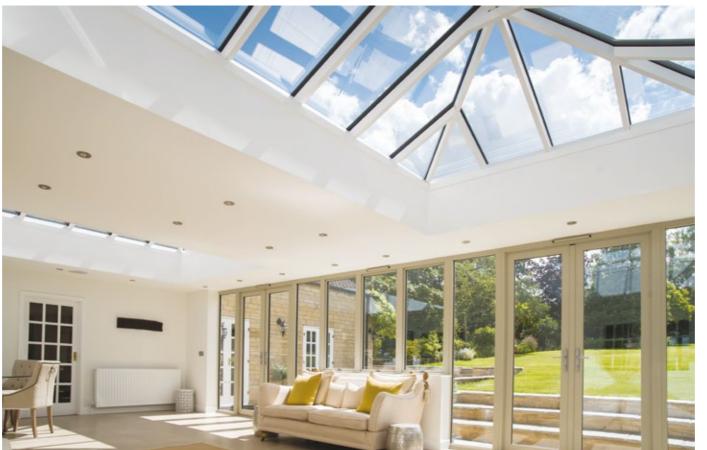

# MORE SKY LESS ROOF<sup>TM</sup>

We can create anything you desire with the

The combination of good design and precision engineering means that Atlas roofs can be fitted in almost every conceivable setting.

## **CONSERVATORIES**

Less is more

Atlas conservatory roofs offer an ultra slim frame, minimalist internal design and superb thermal performance, making Atlas an unrivalled choice for all homes.

Manufactured to your exact specifications the Atlas conservatory roof will change the way you look at conservatory roofs.

Unlike traditional conservatory roofs which can be cluttered by low hanging bars, oversized ridges and obtrusive ridge ends, and poor thermal efficiency, the Atlas roof benefits from a 70% slimmer frame with the hidden or subtle bars – more glass, less roof and unrivalled thermal efficiency.

Your retailer will have the knowledge and expertise to help you decide which style and specification will suit your home and budget.

By offering **MORE SKY – LESS ROOF™** with a thinner, lighter, and stronger structure, the Atlas roof is a fantastic solution for upgrading your conservatory.