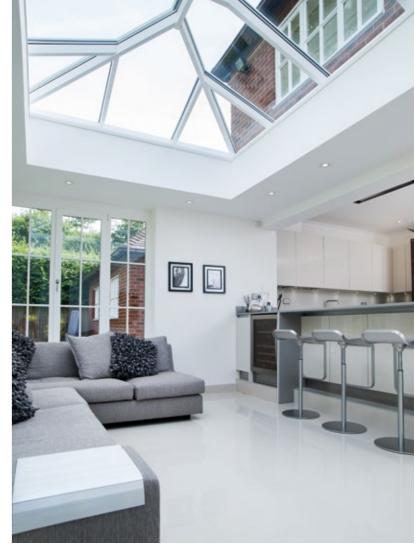

## Unrivalled strength

Extra strong rafters mean the tie bars can be set higher, guaranteeing excellent headroom and no intrusion into the living area. Even in large buildings the roof structure remains remarkably minimal, creating a sense of clear, free space under the eaves.

Increased roof strength means the design aesthetics and clear sight lines achievable using the slim Atlas profiles remains unmatched by any other manufacturer, creating a roof that can suit any dwelling.