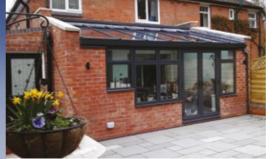

## **CONSERVATORIES**

Less is more

Atlas conservatory roofs offer an ultra slim frame, minimalist internal design and superb thermal performance, making Atlas an unrivalled choice for all homes.

Manufactured to your exact specifications the Atlas conservatory roof will change the way you look at conservatory roofs.

Unlike traditional conservatory roofs which can be cluttered by low hanging bars, oversized ridges and obtrusive ridge ends, and poor thermal efficiency, the Atlas roof benefits from a 70% slimmer frame with the hidden or subtle bars – more glass, less roof and unrivalled thermal efficiency.

Your retailer will have the knowledge and expertise to help you decide which style and specification will suit your home and budget.

By offering **MORE SKY – LESS ROOF™** with a thinner, lighter, and stronger structure, the Atlas roof is a fantastic solution for upgrading your conservatory.