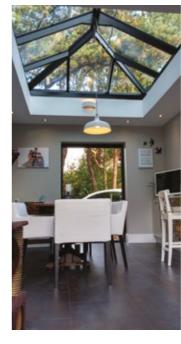

## Pictures say a thousand words

The slimline thermally broken aluminium rafter sections have a sleek appearance that brings a stylish ambience and modern finish, while maximising the use of light and space within your home.

### **Quality finish**

By keeping sight lines low and unobtrusive, Atlas ensures even a large glazed roof structure won't over dominate a plot.

All aluminium exterior coloured profiles are quality finished with powder coat paint, which is guaranteed to last. Dual coloured roofs are also available as the exterior colour can be easily changed to achieve the exterior look you desire.

From the outside, Atlas' discreet design for rafter

external caps and slimline ridge are a world apart

from the chunky conventional T-bar caps and

ridges used by competitors.