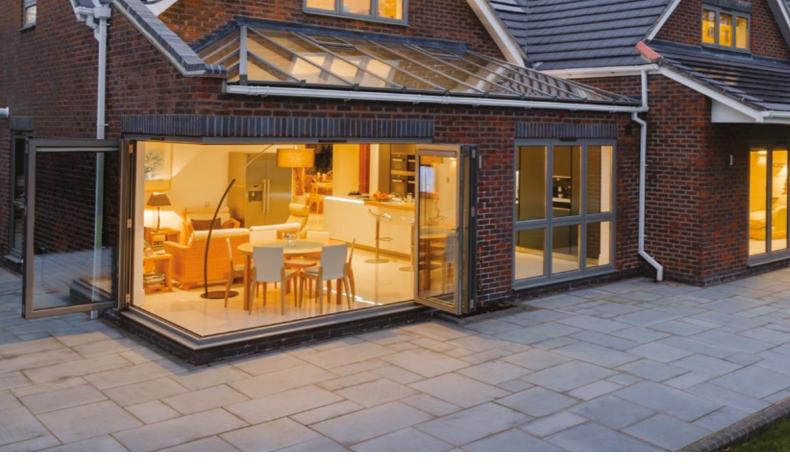

## **UNRIVALLED AERIAL VIEWS**

Using the benefits of slimline technology
Atlas have combined good looks, outstanding
strength and intelligent detailing, to create
one of the finest looking products available for
conservatory and orangery installations.

The versatility of the aluminium rafters and creative design solutions have removed the requirements for outdated bulky hood covers on lantern roofs and Edwardians.

## Unrivalled strength

Extra strong rafters mean the tie bars can be set higher, guaranteeing excellent headroom and no intrusion into the living area. Even in large buildings the roof structure remains remarkably minimal, creating a sense of clear, free space under the eaves.

Increased roof strength means the design aesthetics and clear sight lines achievable using the slim Atlas profiles remains unmatched by any other manufacturer, creating a roof that can suit any dwelling.