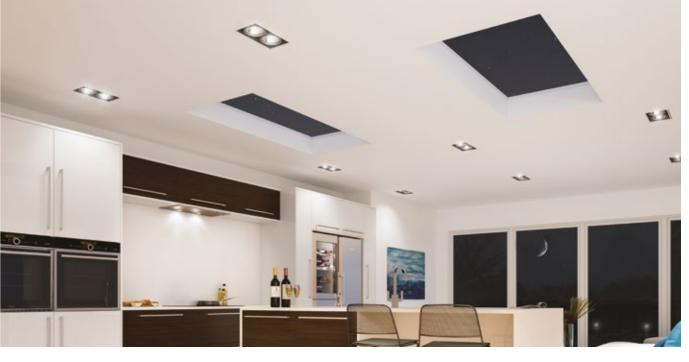

# FLAT ROOFLIGHT

## **Minimal Sightlines**

The minimalistic contemporary external design with flush glazing gives a sleek, modern appearance and is a stunning addition to any home extension.

## **Maximum Light**

The unique aluminium external and internal capping and bespoke structural PVCu internal core make the Atlas Flat Rooflight the ultimate glazed flat rooflight.

Sitting flush with the internal plaster line, the fixed flat rooflight appears frameless from the interior of the home, creating the illusion of an open roof space.