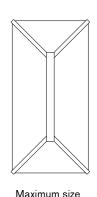

= 1500mm x 3000mm

Maximum size = 4800mm

Maximum size Contemporary Pyramid lantern as

The Regular Pyramid lantern can go up to larger sizes with additional rafters.

per line drawing above =1500mm x 1500mm.

Maximum size

Regular lantern as per this rafter layout 3000mm x 4000mm - can go up to 5000mm x 10000mm with additional rafters.

Maximum size 1200mm x 2500mm and 1400mm x 2000mm

Talk to your retailer about larger sizes.