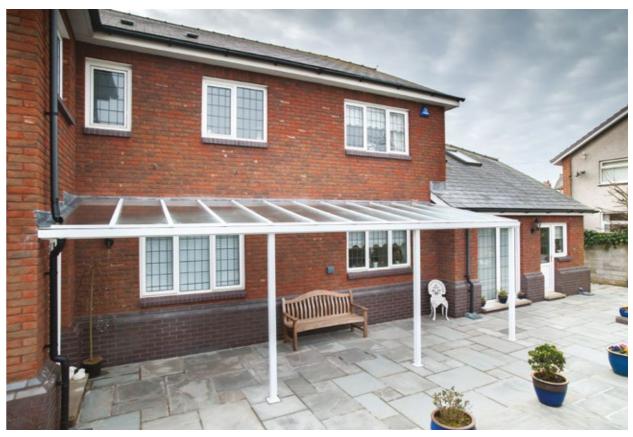

## OPEN UP YOUR LIVING SPACE INTO THE GARDEN WITH AN ATLAS VERANDA

This versatile covered space allows you to enjoy the outdoors all year round, bringing al fresco living to your lifestyle and adding value to your home

- A flexible outdoor living space
  A permanent cover for your patio area
  Perfect for al fresco dining and entertaining
- Custom built to your specification

66 COMBINING LUXURIOUS
STYLE AND UNIQUE
MODERN AESTHETICS WITH
SUPERIOR AERIAL VIEWS. 33