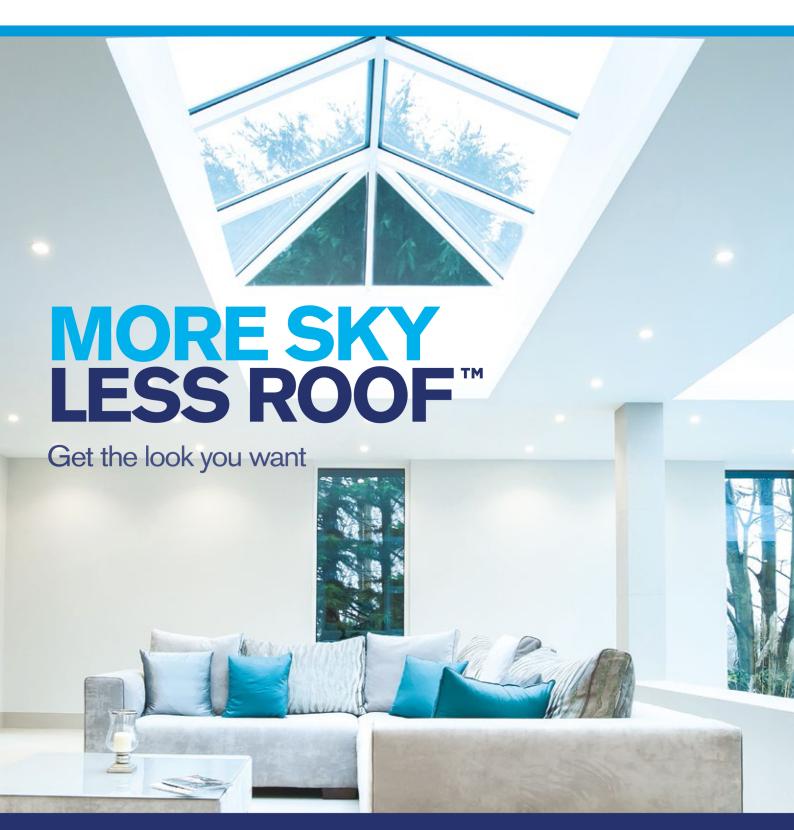

VISIBLE **ELEGANCE**, SUPREME **PERFORMANCE** 

## THE BEST LOOKING ROOFLIGHTS & LANTERNS

Join a rapidly growing number of homeowners across the UK enjoying the beauty, elegance and performance of Atlas Roofing Solutions every day.

Atlas roofs are leading the way in rooflight, lantern and orangery design, giving you the ultimate and unrivalled view from your home and extension with supreme aerial views. This combined with its industry-leading thermal performance ensures you can use your conservatory/orangery/extension 365 days a year.

# THE ULTIMATE SLIM ROOF FRAME

The Atlas roof brings an unrivalled contemporary style with its slim roof frame showing ultra slim sight lines and minimal rafter bar intrusion. Its engineering excellence eliminates the need for bulky ridge detail, bosses and hoods.

Have a closer look and the difference becomes clear.

MORE SKY – LESS ROOF™