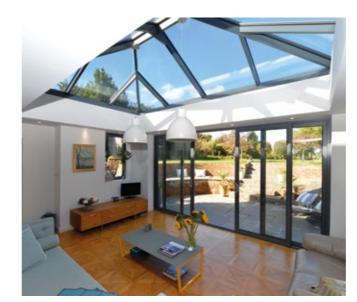

## **UNRIVALLED AERIAL VIEWS**

Using the benefits of slimline technology
Atlas have combined good looks, outstanding
strength and intelligent detailing, to create
one of the finest looking products available for
conservatory and orangery installations.

The versatility of the aluminium rafters and creative design solutions have removed the requirements for outdated bulky hood covers on lantern roofs and Edwardians.

## Unrivalled strength

Extra strong rafters mean the tie bars can be set higher, guaranteeing excellent headroom and no intrusion into the living area. Even in large buildings the roof structure remains remarkably minimal, creating a sense of clear, free space under the eaves.

Increased roof strength means the design aesthetics and clear sight lines achievable using the slim Atlas profiles remains unmatched by any other manufacturer, creating a roof that can suit any dwelling.