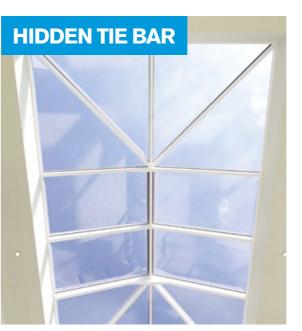

## MAXIMUM IMPACT MINIMAL INTRUSION

## Unrivalled strength

Extra strong rafters mean the tie bars can be set higher, guaranteeing excellent headroom and no intrusion into the living area. Even in large buildings the roof structure remains remarkably minimal, creating a sense of clear, free space under the eaves.

Increased roof strength means the design aesthetics and clear sight lines achievable using the slim Atlas profiles remains unmatched by any other manufacturer, creating a roof that can suit any dwelling.