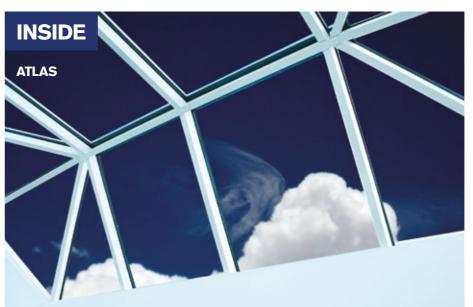

## Pictures say a thousand words

The slimline thermally broken aluminium rafter sections have a sleek appearance that brings a stylish ambience and modern finish, while maximising the use of light and space within your home.

## **UNRIVALLED AERIAL VIEWS**

Using the benefits of slimline technology
Atlas have combined good looks, outstanding
strength and intelligent detailing, to create
one of the finest looking products available for
conservatory and orangery installations.