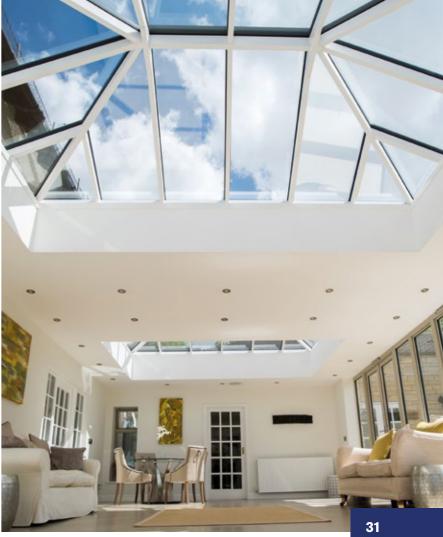

# IT'S ALL IN THE DETAIL

## Making your room an all-year-round living space

As standard, your Atlas roof glass will be specified to combine heat reflection and thermal insulation with reduced rainfall and traffic noise.

Low-E and Solar control combination coating, with an argon filled cavity, controls the amount of visible light, UV and heat that passes through the glazed unit. Destructive UV rays are reduced by up to 94%, thus offering protection for furniture and fabrics from sun damage.