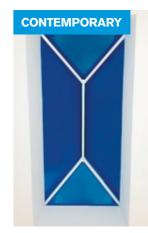

# THE ULTIMATE SLIM ROOF FRAME

The Atlas roof brings an unrivalled contemporary style with its slim roof frame showing ultra slim sight lines and minimal rafter bar intrusion. Its engineering excellence eliminates the need for bulky ridge detail, bosses and hoods.

Have a closer look and the difference becomes clear.

MORE SKY – LESS ROOF™

## Pictures say a thousand words

The slimline thermally broken aluminium rafter sections have a sleek appearance that brings a stylish ambience and modern finish, while maximising the use of light and space within your home.

## **UNRIVALLED AERIAL VIEWS**

Using the benefits of slimline technology
Atlas have combined good looks, outstanding
strength and intelligent detailing, to create
one of the finest looking products available for
conservatory and orangery installations.