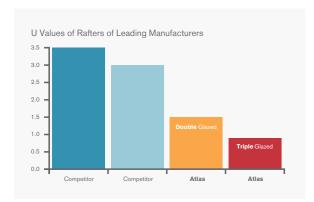

### **Key Benefits**

- The UK's most thermal efficient aluminium roof system\*
- The UK's strongest roof system\*
- Minimalist modern design with ultra-low sight lines
- Ideal for orangeries and lantern roofs
- Clean low sight lines externally
- Choice of PVCu or aluminium external caps
- Bevelled or flat external caps to suit building design
- Available in all RAL colours

\*Independent tests show that Atlas offers the best thermal and strength performance available in the UK domestic conservatory market.