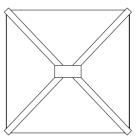

= 1500mm x 3000mm

Maximum size = 4800mm

Maximum size Contemporary Pyramid lantern as

The Regular Pyramid lantern can go up to larger sizes with additional rafters.

per line drawing above =1500mm x 1500mm.

Maximum size

Regular lantern as per this rafter layout 3000mm x 4000mm - can go up to 5000mm x 10000mm with additional rafters.

Maximum size 1200mm x 2500mm and 1400mm x 2000mm

Talk to your retailer about larger sizes.