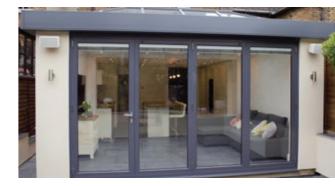

## **CONSERVATORIES**

Less is more

Atlas conservatory roofs offer an ultra slim frame, minimalist internal design and superb thermal performance, making Atlas an unrivalled choice for all homes.

Manufactured to your exact specifications the Atlas conservatory roof will change the way you look at conservatory roofs.

Unlike traditional conservatory roofs which can be cluttered by low hanging bars, oversized ridges and obtrusive ridge ends, and poor thermal efficiency, the Atlas roof benefits from a 70% slimmer frame with the hidden or subtle bars – more glass, less roof and unrivalled thermal efficiency.

Your retailer will have the knowledge and expertise to help you decide which style and specification will suit your home and budget.

By offering **MORE SKY – LESS ROOF™** with a thinner, lighter, and stronger structure, the Atlas roof is a fantastic solution for upgrading your conservatory.