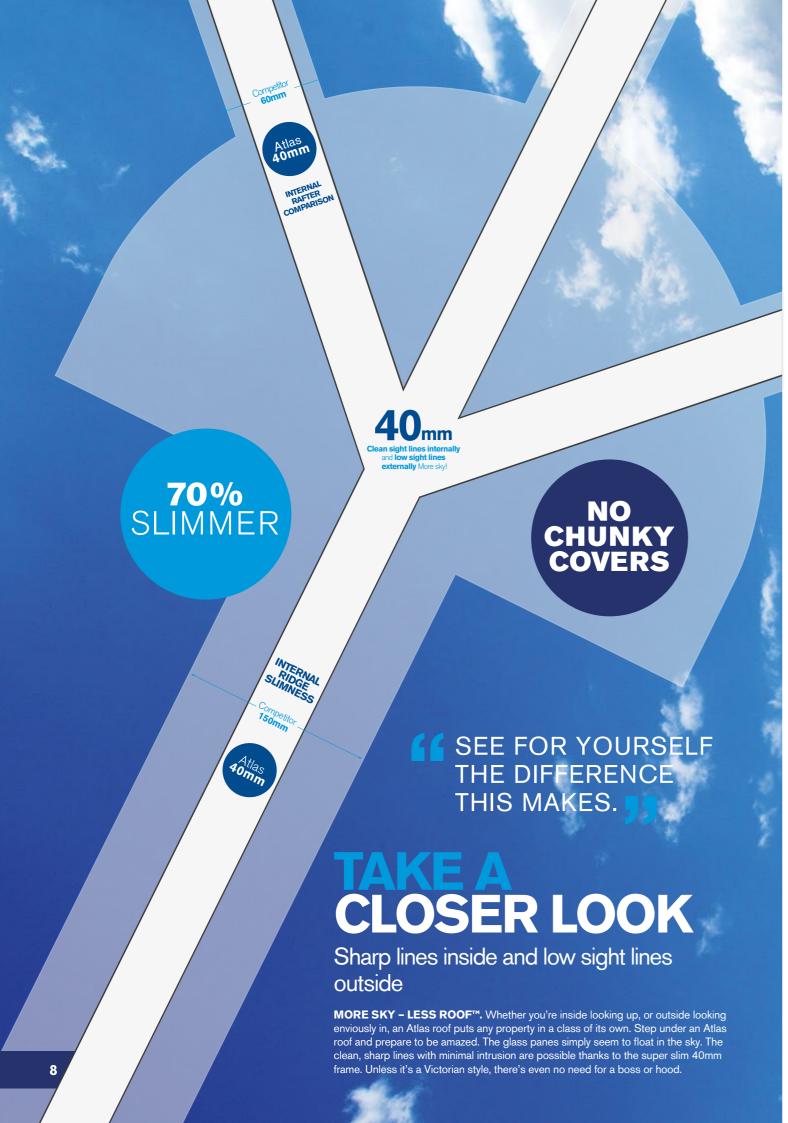

# THE ULTIMATE SLIM ROOF FRAME

The Atlas roof brings an unrivalled contemporary style with its slim roof frame showing ultra slim sight lines and minimal rafter bar intrusion. Its engineering excellence eliminates the need for bulky ridge detail, bosses and hoods.

Have a closer look and the difference becomes clear.

MORE SKY – LESS ROOF™

Unlike traditional conservatory roofs which can be cluttered by low hanging bars, oversized ridges and obtrusive ridge ends, and poor thermal efficiency, the Atlas roof benefits from a 70% slimmer frame with the hidden or subtle bars – more glass, less roof and unrivalled thermal efficiency.