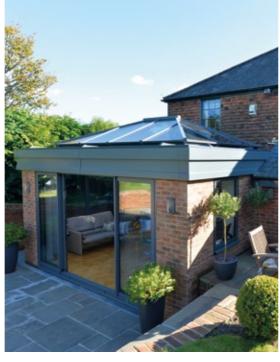

The Skyroom cleverly bridges the gap between a conservatory and a high-end orangery and is at the height of innovative contemporary design. The look of an orangery with no imitation features to detract from its good looks and its slimline roof allows you to see MORE SKY - LESS ROOF™.

The experienced engineers at Atlas have cleverly created a roof which acts as a traditional conservatory but looks like an opulent orangery.

An orangery has a number of features which make it more luxurious than a traditional conservatory. The secret to the Skyroom's realistic internal appearance is the solid internal pelmet which instantly changes the look of the room, and with spotlights added you can create the perfect evening lighting. Second to this is the appearance of the roof sitting on the pelmet (much like a lantern roof on an orangery).

The accurate orangery features make the Skyroom the ultimate choice in modern living. Its 300mm high aluminium contemporary fascia gives the Skyroom the realistic appearance of a contemporary ultra slim line orangery lantern both inside and out.

With no unsightly low rod bars or bulky joint covers cluttering the roof, the Skyroom guarantees excellent headroom and no intrusion into the room.

Thanks to a Atlas's signature 70% slimmer ridge and 30% slimmer rafter, the Skyroom blends design aesthetics, outstanding strength and unrivalled thermal performance - all under one orangery style roof.